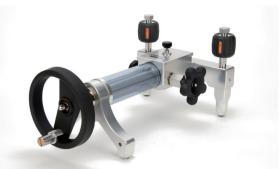

#### **OVERVIEW**

The 927 Hydraulic Pressure Test Pump is a hand operated pressure pump designed to generate pressure from 85% vacuum to 10,000 psi (700 bar). With the patented screw press technology, high pressures can be easily generated, as well as increased and decreased smoothly. With no check valve (non-returning valve), the 927 avoids the troublesome leakage issues that is usually experienced with most hand pumps and allows for minimal maintenance. Two hand-tight quick connectors installed on the pump allow easy connecting and disconnecting to the test pump without the need for PTFE tape or wrenches. The 927 is an ideal comparison test pump for calibrating pressure measuring instruments such as test gauges, indicators or transducers in the field or laboratory.

#### **FEATURES**

- Portable Only 7 lb
- Durable and Minimal Maintenance

Patented screw press technology, without nonreturning valve inside that is usually used on troublesome hand pumps.

Easy-to-use

The high pressure can be generated easily, as well as increased and decreased smoothly.

**Extremely Low Leakage** 

Patented screw press technology, replaces troublesome check valves (non-returning valve) used in most hand pumps which practically eliminates leakage.

**Hand-tight Quick Connectors** 

Allows easy connecting and disconnecting to the test pump without the need for PTFE tape or wrenches.