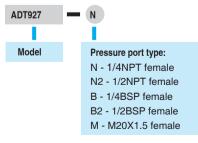

#### **ORDERING INFORMATION**

Model Number

**Accessories included** 

Mineral oil,1 bottle (250 ml)\*

O-ring: 20 pcs Manual: 1 pc

\* When water media is not requested