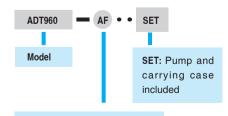

# ORDERING INFORMATION

**Model Number** 

Pressure port type:

AF-Autoclave F-250-C female

# Accessories included

Diethylhexyl Sebacate: 1 bottle (250 ml)

Manual: 1 pc

Carrying case (960-X-SET models only)

Optional Accessories

| Model number  | Description                                                 |
|---------------|-------------------------------------------------------------|
| 9201          | Diethylhexyl Sebacate, 1 liter (1 quart)                    |
| ADT960-MK     | Maintenance kit for Additel 960 pump                        |
| ADT100-960-HK | Hose Kit, External Reservoir Expansion Hose Kit for ADT960  |
| 9910          | Carrying case for Additel 946A, Additel 959A or Additel 960 |