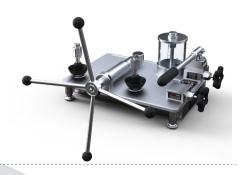

### **OVERVIEW**

The new Additel 960 Hydraulic Pressure Test Pump is a benchtop pressure pump designed to generate pressure to 60,000 psi (4,200 bar). This pump incorporates a dual-piston system which is ideal for filling large volume workload with the hand pump and providing smooth increase and decrease of pressure with the high pressure, fine adjust screw press. The 960 test pump incorporates an isolation valve which isolates the calibration volume from the check valve associated with the hand pump. Because the check valve can often be a source of leaks and maintenance, the isolation valve provides more stable measurements and reduces potential maintenance of the pump. The Additel 960 is an ideal comparison test pump for calibrating pressure measuring instruments such as test gauges, indicators or transducers.

### **FEATURES**

- Generate Ultra-high Pressure Generate pressure up to 60,000 psi (4,200 bar)
- Hand pump to fill large volume systems
- Durable and Minimal Maintenance Isolation valve provides stable pressures while reducing maintenance on the hand pump check valve
- Easy-to-use 60,000 psi (4,200 bar) can be generated easily with the dual-piston system

## **SPECIFICATIONS**

- Media: Diethylhexyl Sebacate
- **Pressure Range**

0 to 60,000psi (4,200 bar) gauge pressure.

Material

Ram/adapters: SS

Body: SS, aluminum, Copper

Seals: Buna-N, PTFE, Copper Alloy, Aluminum Alloy

- Reservoir capacity: 420 ml (25.6 in<sup>3</sup>)
- Connection

Test Gauge Connection: Autoclave F-250-C female Reference Gauge Connection: Autoclave F-250-C

- Dimensions: Height: 6.9" (175 mm) Base: 17.9" (455 mm) x 15.0" (380 mm)
- Weight: 33.1 lb (15 kg).
- Volume Per Stroke: 3.72 ml
- Piston volume: Fine adjust piston: 1.5 ml (0.09 in<sup>3</sup>)
- Warranty: 1 year